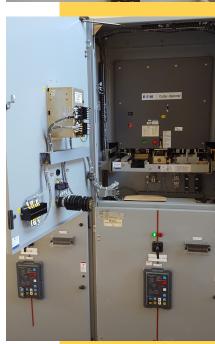

## PROJECT HIGHLIGHT

BDE teamed with Enterprise Electric, Helios and Enertech to provide an upgraded power monitoring and arc flash safety system.

The team implemented design, supply, programming and management of medium voltage switchgear upgrades at Patapsco WWTP. BDE was involved in assisting Sidhu, the electrical engineer, to design the remote breaker control cabinets. BDE also completed the systems study of the entire facility to find out the arc incident energy of the equipment. We removed (12) existing Eaton DC relays and replaced them with (12) Eaton FP-5000 Arc Mitigating relays. In installing the relays, (12) Eaton VacClad switchgear cells were modified to accept the new relay and terminations were made to external remote breaker control panels. 34kV ABB Type V pedestal breakers were also modified to have arc mitigation

protection and a remote breaker control cabinet. BDE also added remote racking to SqD PZ3 style switchgear. We trained the facility on the usage of this racking..