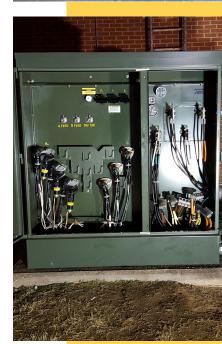

## PROJECT HIGHLIGHT

BDE teamed with WEG Transformer and Helios to provide a reliable permanent power installation for a major government customer.

The team implemented design, installation and commissioning of a 750kVA padmount transformer for the FBI Training Facility Maintenance Yard. Contracted directly with the Federal Government to remove existing transformer, design/install a new transformer to fit over the existing conduit and reconnect existing ATS in an 8 hour outage timeframe. Installation was completed by BDE with zero impact to the FBI's facility operations.

## FBI TRAINING FACILITY PADMOUNT TRANSFORMER INSTALLATION (QUANTICO, VA)