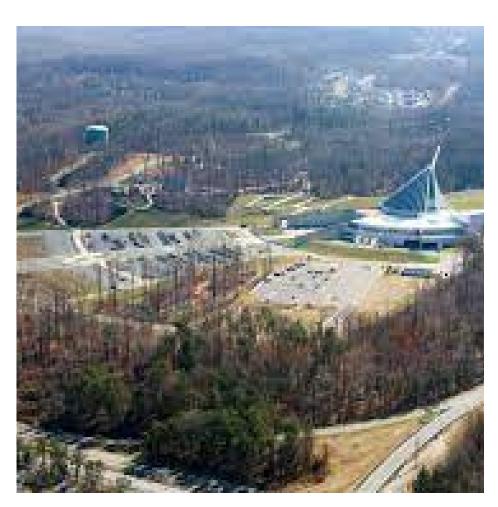

## PROJECT HIGHLIGHT

BDE teamed with WEG Transformer and Helios to provide a reliable permanent power installation for a major government customer.

The team implemented design, installation and commissioning of a 750kVA padmount transformer for the FBI Training Facility Maintenance Yard. Contracted directly with the Federal Government to remove existing transformer, design/install a new transformer to fit over the existing conduit and reconnect existing ATS in an 8 hour outage timeframe. Installation was completed by BDE with zero impact to the FBI's facility operations.

## FBI TRAINING FACILITY PADMOUNT TRANSFORMER INSTALLATION (QUANTICO, VA)