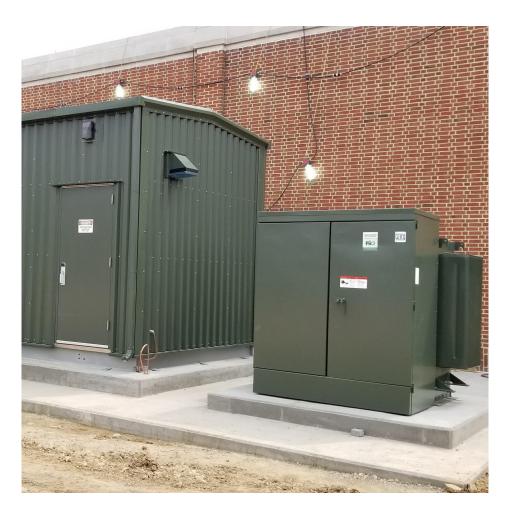

## PROJECT HIGHLIGHT

BDE teamed with WEG Transformer, Trachte Enclosures, Curtis Power Solutions and SAI Advanced Power Solutions to provide a customized powerhouse and utility switchgear system.

The team implemented design, supply and management of low voltage distribution systems at one of Alexandria's main sanitation processing facilities. BDE supplied a custom Powerhouse, UL1558 low voltage switchgear lineup, and MVI Transformers. BDE teamed with generator provider Curtis Engine to resolve Alexandria's power distribution issues at this facility. This Main-Tie-Main switchgear is setup to handle (2) 3200A Dominion VA feeders and it employs ABB UFES technology for high speed arc flash mitigation. The control system within the gear is custom designed to transfer power sources whenever there is a significant power interruption to one of Dominion VA Power's incoming lines.