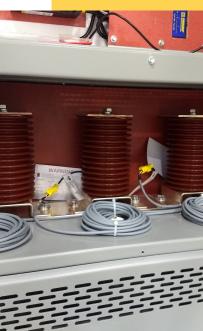

## PROJECT HIGHLIGHT

BDE teamed with WEG Transformer, Trachte Enclosures, Curtis Power Solutions and SAI Advanced Power Solutions to provide a customized powerhouse and utility switchgear system.

The team implemented design, supply and management of low voltage distribution systems at one of Alexandria's main sanitation processing facilities. BDE supplied a custom Powerhouse, UL1558 low voltage switchgear lineup, and MVI Transformers. BDE teamed with generator provider Curtis Engine to resolve Alexandria's power distribution issues at this facility. This Main-Tie-Main switchgear is setup to handle (2) 3200A Dominion VA feeders and it employs ABB UFES technology for high speed arc flash mitigation. The control system within the gear is custom designed to transfer power sources whenever there is a significant power interruption to one of Dominion VA Power's incoming lines.