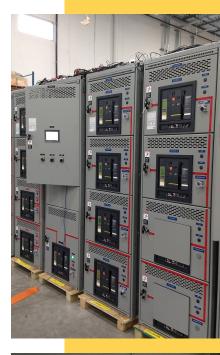

## PROJECT HIGHLIGHT

BDE teamed with WEG Transformer, Trachte Enclosures, Curtis Power Solutions and SAI Advanced Power Solutions to provide a customized powerhouse and utility switchgear system.

The team implemented design, supply and management of low voltage distribution systems at one of Alexandria's main sanitation processing facilities. BDE supplied a custom Powerhouse, UL1558 low voltage switchgear lineup, and MVI Transformers. BDE teamed with generator provider Curtis Engine to resolve Alexandria's power distribution issues at this facility. This Main-Tie-Main switchgear is setup to handle (2) 3200A Dominion VA feeders and it employs ABB UFES technology for high speed arc flash mitigation. The control system within the gear is custom designed to transfer power sources whenever there is a significant power interruption to one of Dominion VA Power's incoming lines.